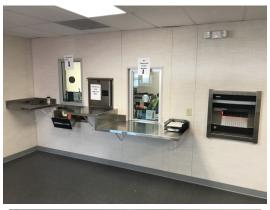

**The MBC Solution:** MBC worked closely with Cola Cola's architect to "modularize" the proposed floor plan. Once the concept plan was created we focused on the design and flow of the transaction area. This area included bullet proof transaction windows, deal tray with drawer, depository and a night drop off. This customized building was built in 60 days and delivered/installed in 7 days. MBC coordinated all site logistics with the general contractor including; locating utilities, setting building elevations and finalizing the ramp design. The owner successfully moved in and is operating in this successful drop lot office.