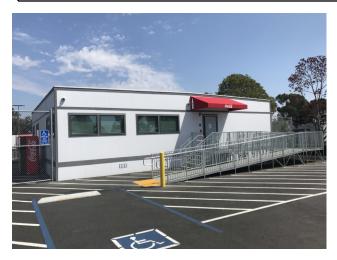

## project profile

Location: San Diego, CA

Building Size: 40'x48'

Square Feet: 1920

Building Use: Logistics Office and Depository

**Client Challenges**: Coca Cola was in the process of selling a part of their distribution center and relocating staff/drivers to a temporary facility. The drivers were moved to a new drop lot building and required a logistics and deposit office to deposit vending machine monies.

**The MBC Solution:** MBC worked closely with Cola Cola's architect to "modularize" the proposed floor plan. Once the concept plan was created we focused on the design and flow of the transaction area. This area included bullet proof transaction windows, deal tray with drawer, depository and a night drop off. This customized building was built in 60 days and delivered/installed in 7 days. MBC coordinated all site logistics with the general contractor including; locating utilities, setting building elevations and finalizing the ramp design. The owner successfully moved in and is operating in this successful drop lot office.