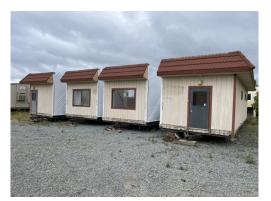

## 48'x40' Commercial Modular Building

## Used Good Condition Mobile Office Trailer, 1,920 square feet. \$115,000 + tax (delivery & set-up available)

**Features**: B-2 Occupancy (office use), (4) Offices, (2) Open Spaces, Restroom, Kitchenette Area, Closet, Laminate Countertops, Prep for Washer/Dryer/Dishwasher, (2) 4-ton HVAC units, Vinyl Covered Gypsum Walls, 9' High t-bar ceiling, Engineered wood siding, (13) Exterior windows, Steel perimeter frame with clear span truss system, Bare floor (carpet or tile ready), 36" High Mansard with perimeter overhangs