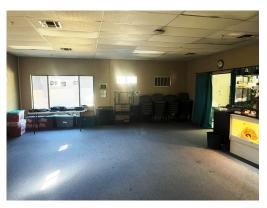

## Used Good Condition Mobile Office Trailer, 1,920 square feet. \$115,000 + tax (delivery & set-up available)

**Features**: B-2 Occupancy (office use), (4) Offices, (2) Open Spaces, Restroom, Kitchenette Area, Closet, Laminate Countertops, Prep for Washer/Dryer/Dishwasher, (2) 4-ton HVAC units, Vinyl Covered Gypsum Walls, 9' High t-bar ceiling, Engineered wood siding, (13) Exterior windows, Steel perimeter frame with clear span truss system, Bare floor (carpet or tile ready), 36" High Mansard with perimeter overhangs