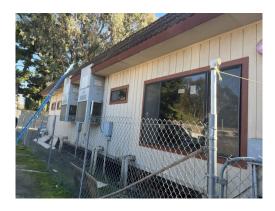

## 48'x40' Commercial Modular Building

## Used Good Condition Mobile Office Trailer, 1,920 square feet. \$115,000 + tax (delivery & set-up available)

**Features**: B-2 Occupancy (office use), (4) Offices, (2) Open Spaces, Restroom, Kitchenette Area, Closet, Laminate Countertops, Prep for Washer/Dryer/Dishwasher, (2) 4-ton HVAC units, Vinyl Covered Gypsum Walls, 9' High t-bar ceiling, Engineered wood siding, (13) Exterior windows, Steel perimeter frame with clear span truss system, Bare floor (carpet or tile ready), 36" High Mansard with perimeter overhangs