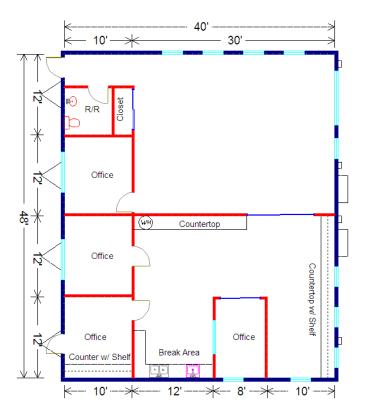

## 48'x40' Commercial Modular Building

## Used Good Condition Mobile Office Trailer, 1,920 square feet. \$115,000 + tax (delivery & set-up available)

**Features**: B-2 Occupancy (office use), (4) Offices, (2) Open Spaces, Restroom, Kitchenette Area, Closet, Laminate Countertops, Prep for Washer/Dryer/Dishwasher, (2) 4-ton HVAC units, Vinyl Covered Gypsum Walls, 9' High t-bar ceiling, Engineered wood siding, (13) Exterior windows, Steel perimeter frame with clear span truss system, Bare floor (carpet or tile ready), 36" High Mansard with perimeter overhangs